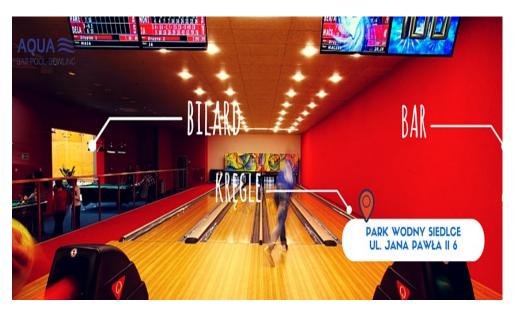

# BOWLING

- Opening hours: from 12am till 10pm (every day, Friday, Saturday - open till 12pm)
- Booking phone +48 25 633 33 33 ext.310
- Entry fee approx. 20 PLN / 1 hour (weekends 40 PLN / 1 hour)
- <a href="https://www.facebook.com/aquabarsiedlce/?fref=hovercard">https://www.facebook.com/aquabarsiedlce/?fref=hovercard</a>
- Address: 6 Jan Paweł II street
- Pub / Pizzeria
- Pool & Billiard Hall